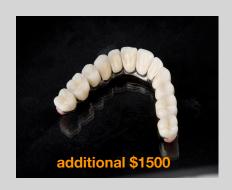

### Zurick Bridge w/individual crowns

Zirconium substructure with: individual crown preps and individual e.max or zirconia crowns. Gingival is layered ceramics in order to provide the most esthetic result possible.

### Zurick Bridge Cutback and Layered

Full contour Prime zirconia with porcelain layered in the aesthetic zone. Gingival is ceramic and all functional areas are solid zirconia.

Montreal Bar
Ti Bar w/ Denture Teeth

### Zurick Bridge Ti

Titanium substructure with individual crown preps that are opaqued and individual e.max or zirconia crowns. Gingival architecture is composite.