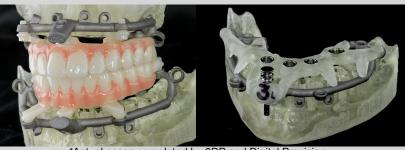

### Metal base frame for Stackable Immediate Load

www.3dprecisiondigital.com

**3DP Guided Prosthetics** changes the way other systems have traditionally worked in the past. Our full mouth implant surgical guides and immediate protocol increases accuracy and precision. From conventional or digital records, and a CT scan, 3DP created a virtual surgery with start guides, bone reduction guidance, osteotomy guide, milled PMMA immediate provisional, and a second pick up device to transfer all records for the restorative conversion. You are going to Love it!!

\*Actual cases completed by 3DP and Digital Precision

3DP Guided Prosthetics offers a wide variety of Surgical Guides.