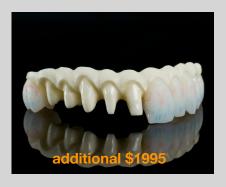

#### Zurick Bridge

Monolithic Zirconia Included w/ 3DP Guided Surgery Complete

#### Per Arch Includes:

\$6250

\$2950 per arch includes:

**Everything in 3DP Complete** minus the Final Restoration & Jigs

- Digital Smile Design and Implant Planning Creation
- Live online Go-to-Meeting for case review and approval
- 3DP surgical guides with metal base/bone reduction guide and immediate-load PMMA prosthesis
- Printed Try In- Prototype for final restoration
- Implant model
- 3DP Jig- Used to orient angled multi-unit abutments
- Final Monolithic Zr. Zurick Bridge or Montreal Bar
   \*\*\*\*\*\*Please see back of this document or call for other
   options available, prices may vary )