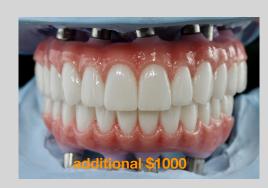

#### Per Arch Includes:

\$6250

\$2950 per arch includes:

**Everything in 3DP Complete** minus the Final Restoration & Jigs

- Digital Smile Design and Implant Planning Creation
- Live online Go-to-Meeting for case review and approval
- 3DP surgical guides with metal base/bone reduction guide and immediate-load PMMA prosthesis
- Printed Try In- Prototype for final restoration
- Implant model
- 3DP Jig- Used to orient angled multi-unit abutments
- Final Monolithic Zr. Zurick Bridge or Montreal Bar
   \*\*\*\*\*\*Please see back of this document or call for other
   options available, prices may vary )

Chair-side Support- \$795 for Single Arch \$1400 for Double Arch

www.3dprecisiondigital.com 800-574-0721 First case fee of \$6550, includes Back up denture, Fixation Kit, Prosthetic Conversion Kit. Add Chairside support for total.