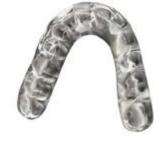

### **Finished Splint**

Final splints are polished and delivered.

\$79 per arch

www.precision-dental-arts.com

Strong, Yet Flexible

 FDA cleared, biocompatible, and fully compliant with international medical device regulations and standards