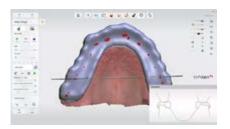

### Traditional Impression or IO Scan

Take traditional PVS impression or intra-oral scan and import into the CAD software.

### Design

Data capture and case design in CAD program, .STL file upload.