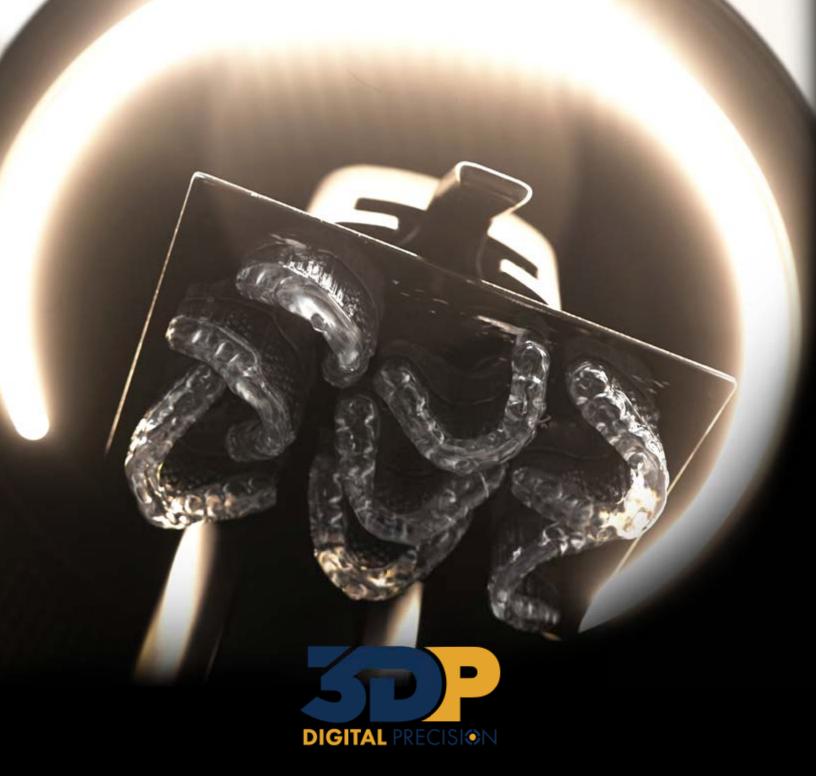

### **Finished Splint**

Final splints are polished and delivered.

\$79 per arch

www.precision-dental-arts.com

Strong, Yet Flexible

 FDA cleared, biocompatible, and fully compliant with international medical device regulations and standards

Enhanced patient comfort

Not brittle, unlike most other splint materials for 3D printing

Fracture and abrasion resistant

- Robust formulation guarantees three years of shelf life
- Color stable and resistant to staining
- Indicated for orthodontic and dental appliances such as mouthguards, night guards, splints, and repositioners