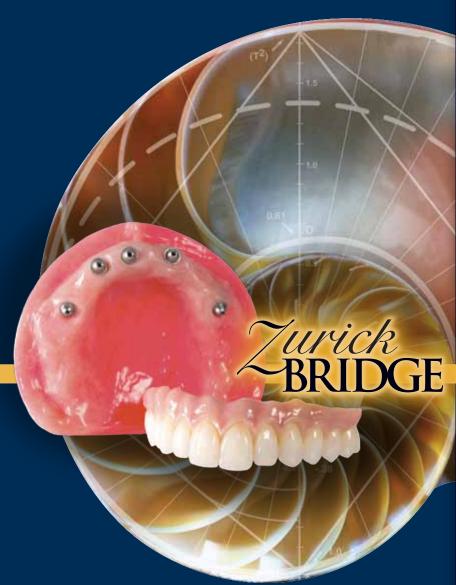

## Introducing the ZURICK BRIDGE

Finally, an esthetic alternative.
Our ZurickBridge is a unique combination of materials that together provide your patients with a highstrength, metal-free alternative to traditional dental prostheses.

Groundbreaking in simplicity and durability, our ZurickBridge makes it possible for you to finally deliver functional prostheses that seamlessly blend the art of dentistry with the science of modern materials.

## PRECISION

Our innovative ZurickBridge provides:

- exceptional metal-free esthetics,
- amazing strength and durability,
- perfect placement for your implant cases,
- a precision fit with CAD/CAM and Press technologies.