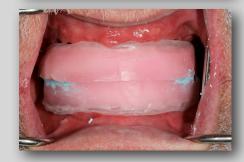

Please ensure that the following photos are taken and emailed to Precision during the initial, occlusal rim and tooth try in appointments. This protocol is to be used for your Diagnostic Denture and Implant Prostheses cases.