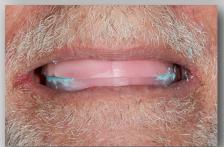

Please ensure that the following photos are taken and emailed to Precision during the initial, occlusal rim and tooth try in appointments. This protocol is to be used for your Diagnostic Denture and Implant Prostheses cases.