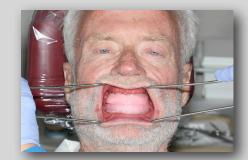

Please ensure that the following photos are taken and emailed to Precision during the initial, occlusal rim and tooth try in appointments. This protocol is to be used for your Diagnostic Denture and Implant Prostheses cases.